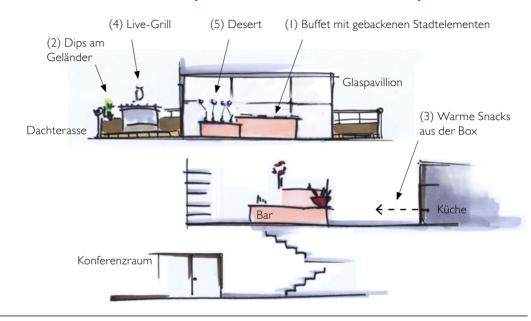

# Reception above the rooftops of Berlin

© Annika Giesbert

## Reception above the rooftops of Berlin

### job

concept, structure decoration organization catering: cooperation with Falko von Hoyningen-Hühne (Privatkoch)

### concept

professional networking in a relaxed atmosphere and various architectural spaces; 100 guests

### location

ICI Berlin www.ici-berlin.de

#### client

Center of Metropolitan Studies, TU Berlin "Concealing the Designer"

(intern. architectural conference)