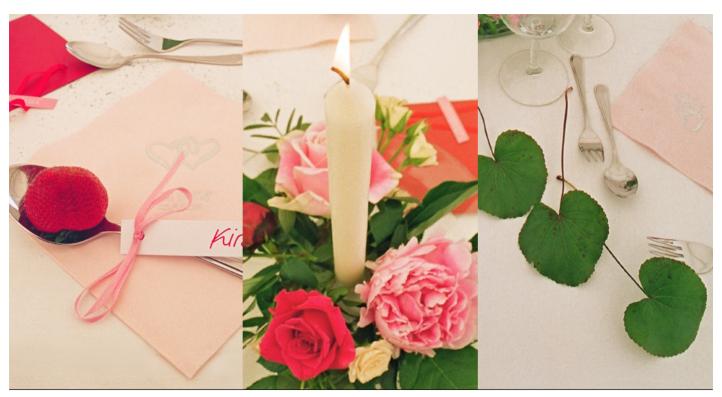

# Wedding: red | white

© Annika Giesbert

## Wedding: red | white

dark-red light-pink pink red flowerage attention love hearts soft sweet depth roses playful eye-catching precious romantic ribbons cards rose peonies napkins strawherries roses

white bride classy pure cards linen candle

silver stylish contrast

light-green of may to young gresh

dark-green trees garden party quietude

cards silverdust ribbons linen hearts leaves candles cutlery leaves - detail

peonies, roses

ribbons

job

invitation cards menue cards table decoration floristry organization concept

summery – classy – festive. Small and fine details. a ,red' thread running through the design of table decoration and printings. 100 guests location

Alzenau i.Ufr., Germany park-like garden 2004 client