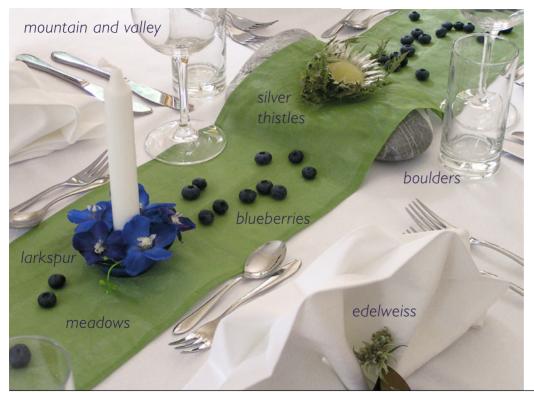

# Wedding: Tyrol, but not traditional

© Annika Giesbert

## Wedding: Tyrol, but not traditional

light-green meadows summer cheeriness

lush

textile

violet
depth
original
calm
attention

blueberries

larksbur

turquoise Lech (river) refreshing exeptional particular

brown soil valley warmth traditional grey silver mountain meager precious white linen stylish flowing pure

menu cards boulders
name tags carlin thistles

edelweiss candles

invitation card

invitation card

larkspur

job

menue cards name tags (seating) table decoration floristry organization concept

mountain and valley. festive decoration emerging into the environment without looking too traditional. 80 guests location

Pinswang, Tyrol, Austria alpine, rural countryside 2004 client

private