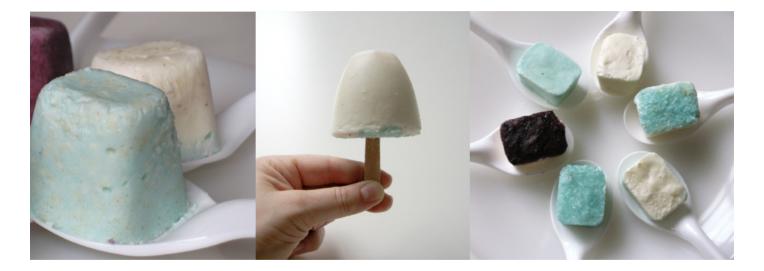

#### concept

ice-blue – fresh – ice cubes Little ice cubes for the guests. A culinary addition to the glass duo "Homage to an ice cube"

### client

Own glasspresentation Opening of the summer street festival ,,design on the rocks" at Wexstrasse, Hamburg, 2007

© Annika Giesbert

Please watch a ceremony of pleasure!