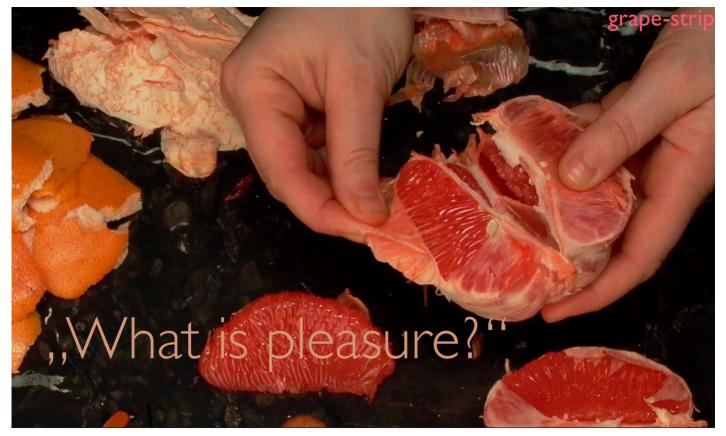

#### concept

Peeling a grapefruit in a most pleasurable way. Slowly, step by step each tool takes off another skin, until the naked pink flesh appears. Extremely delicious!

# grape-strip