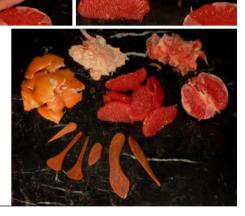

#### concept

Peeling a grapefruit in a most pleasurable way. Slowly, step by step each tool takes off another skin, until the naked pink flesh appears. Extremely delicious!

#### workshop

Observing own secret habits and rituals and then creating an object of pleasure! A short term project with Ana Mir from Barcelona. 2003

### material

Dissection set: wood Fruit: ripe grape-fruit