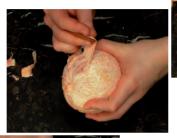

#### concept

Peeling a grapefruit in a most pleasurable way. Slowly, step by step each tool takes off another skin, until the naked pink flesh appears. Extremely delicious!

### material

Dissection set: wood Fruit: ripe grape-fruit