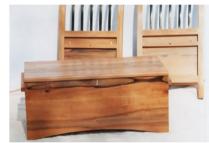

## Gesellenstück

## Description

Final piece of furniture of a three year apprenticeship in a carpentry for fine furniture making. The chest has two functions, a seat and a stowing room.

### Materials

Peer wood, beech furnier. It is a collapsable furniture that allows easy transportation

### **Dimensions**

 $105 \text{ m} \times 0.88 \text{ m} \times 0.45 \text{ m}$ 

### Award

"Gute Form", Landkreis Aschaffenburg; 2000