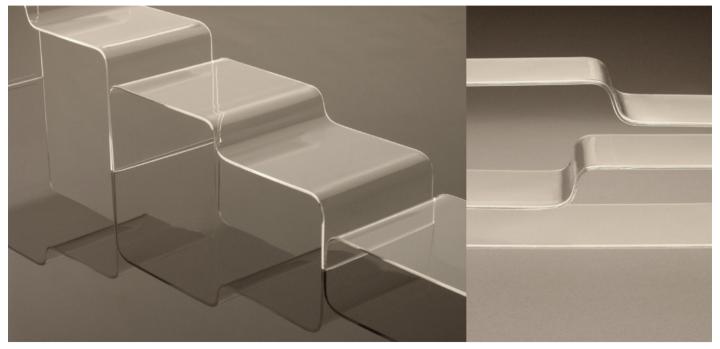

## Sidetable<sup>3</sup>

Description

A representative piece of furniture for spacious, luxurious locations. 2003

Materials

Floatglass, 20mm

Dimensions

L: 1060×45×h.500 mm M: 980×45×h.300 mm S: 900×45×h.10 mm