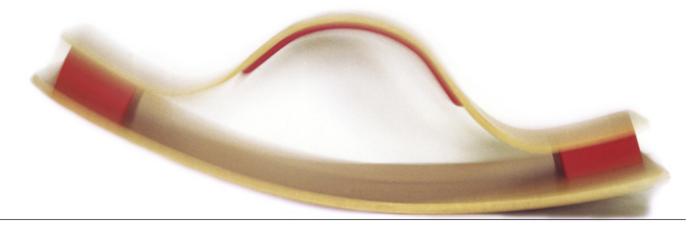

# Wippo

Description

A seesaw for 3 to 6 years old kids. Teamwork is necessary to rock "Wippo". 200 I

Materials

Plywood, Linoleum – at the bottom as a prevention from sliding on the floor.

Dimensions

1100×400×h.326 mm Top part: w.200 mm