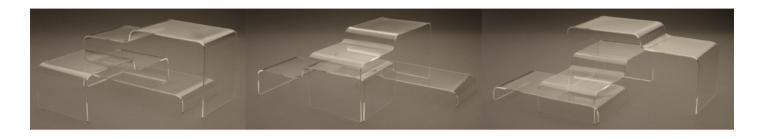

## Sidetable<sup>3</sup>

Description

A representative piece of furniture for spacious, luxurious locations. 2003

Materials

Floatglass, 20mm

Dimensions

L: 1060×45×h.500 mm M: 980×45×h.300 mm S: 900×45×h.10 mm