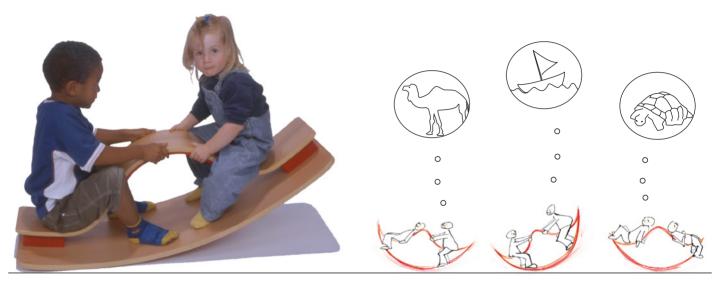

# Wippo

Description

A seesaw for 3 to 6 years old kids. Teamwork is necessary to rock "Wippo". 200 I

Materials

Plywood, Linoleum – at the bottom as a prevention from sliding on the floor.

Dimensions

1100×400×h.326 mm Top part: w.200 mm