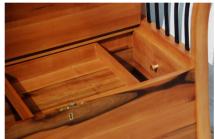

## Gesellenstück

## Description

Final piece of furniture of a three year apprenticeship in a carpentry for fine furniture making. The chest has two functions, a seat and a stowing room.

### Materials

Peer wood, beech furnier. It is a collapsable furniture that allows easy transportation

### **Dimensions**

 $105 \text{ m} \times 0.88 \text{ m} \times 0.45 \text{ m}$ 

### Award

"Gute Form", Landkreis Aschaffenburg; 2000