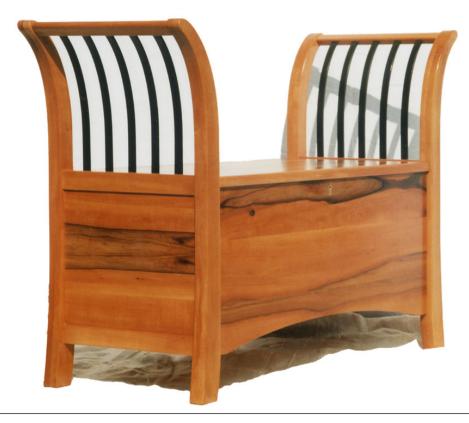

## Gesellenstück

## Description

Final piece of furniture of a three year apprenticeship in a carpentry for fine furniture making. The chest has two functions, a seat and a stowing room.

### Materials

Peer wood, beech furnier. It is a collapsable furniture that allows easy transportation

### **Dimensions**

 $105 \text{ m} \times 0.88 \text{ m} \times 0.45 \text{ m}$ 

### Award

"Gute Form", Landkreis Aschaffenburg; 2000