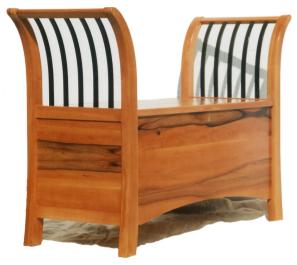

## Gesellenstück

## Description

Final piece of furniture of a three year apprenticeship in a carpentry for fine furniture making. The chest has two functions, a seat and a stowing room.

### Materials

Peer wood, beech furnier. It is a collapsable furniture that allows easy transportation

### **Dimensions**

 $105 \text{ m} \times 0.88 \text{ m} \times 0.45 \text{ m}$ 

### Award

"Gute Form", Landkreis Aschaffenburg; 2000